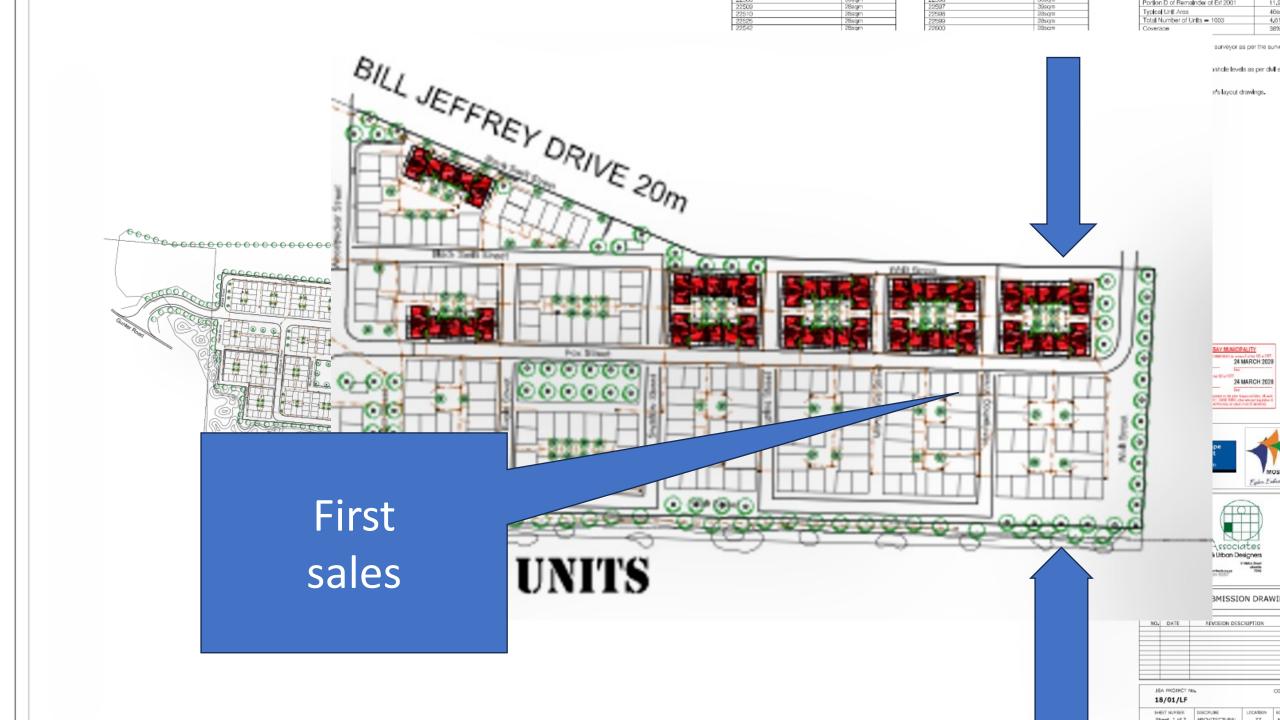

### BACKGROUND:

The Mountain View Housing Development next to Louis Fourie Road in Mossel Bay is part of the Finance Linked Individual Subsidy Programme (FLISP) where households with an income between R3 501 to R22 000 per month may qualify for the FLISP/First Home Finance subsidy if they meet the relevant criteria.

If, as a prospective purchaser, you are considered creditworthy, you will be assisted to apply for a mortgage bond and a FLISP/First Home Finance subsidy to buy your first home.

The building work consists of 149 blocks of double-storey row housing on raft foundations, divided into 725 Breaking New Ground units and 278 Finance Link Individual Subsidy Program units.

278 Townhouses