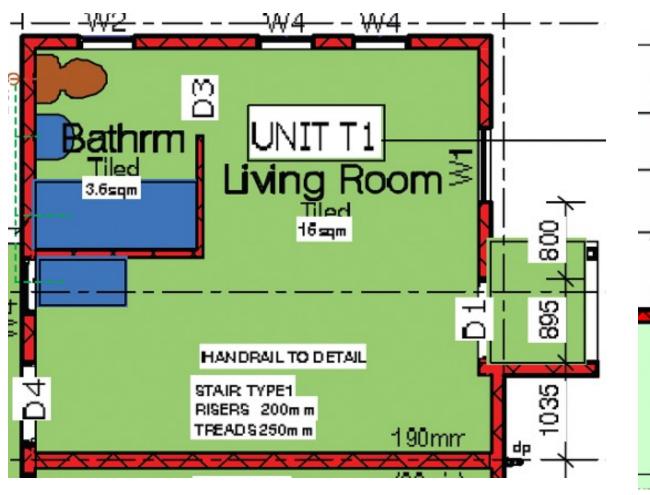

## Floor sections - 1st Floor

## Floor sections - Ground Floor

### Ground floor

### First Floor