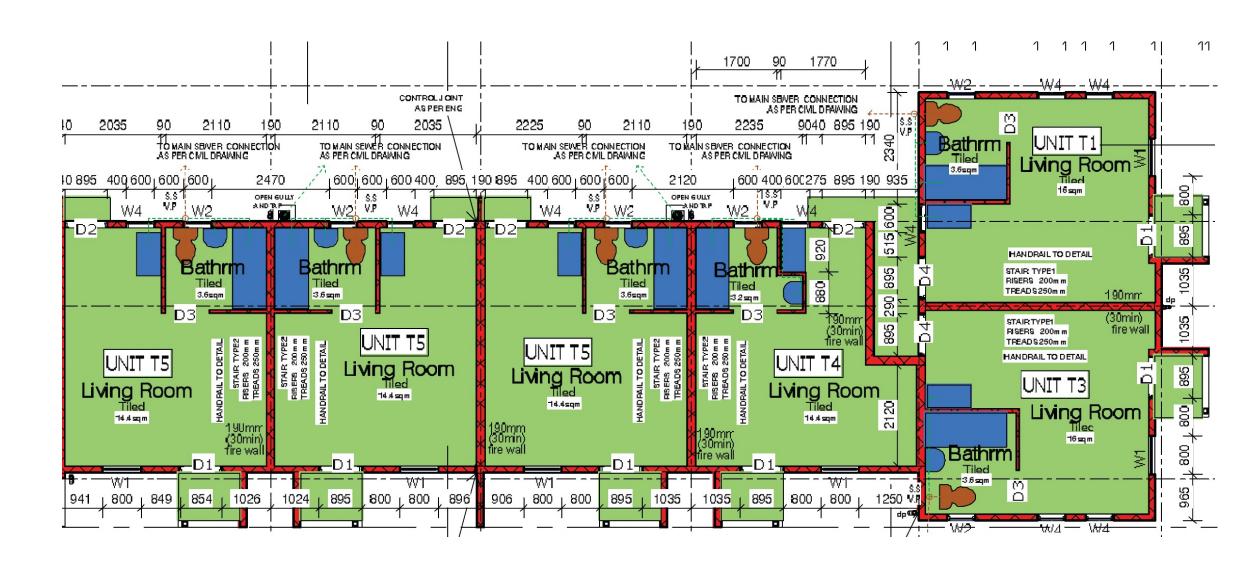

## Floor sections - 1st Floor

## Floor sections - Ground Floor

### Ground floor

### First Floor