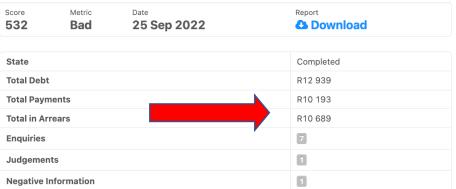

#### **Affordability**

| Bond Amount            | R1 296 880 - R1 274 476 |        |
|------------------------|-------------------------|--------|
| Bond Duration          |                         |        |
| Quote Expiry           | 25 Oct 2022             |        |
| Total Income           | R25 795.41              | GOOD   |
| Total Income after Tax |                         | INCOME |
| Total Expenses         | R3 229.17               |        |
| Current Debt Payments  | R10 193                 |        |
| Net Affordability      | R7 877.83               |        |
| Cash Utilization       | 87.48%                  |        |
| Money Summary          | <b>⚠</b> Download       |        |

#### Credit Report

Current Report: 25 Sep 2022 ▼