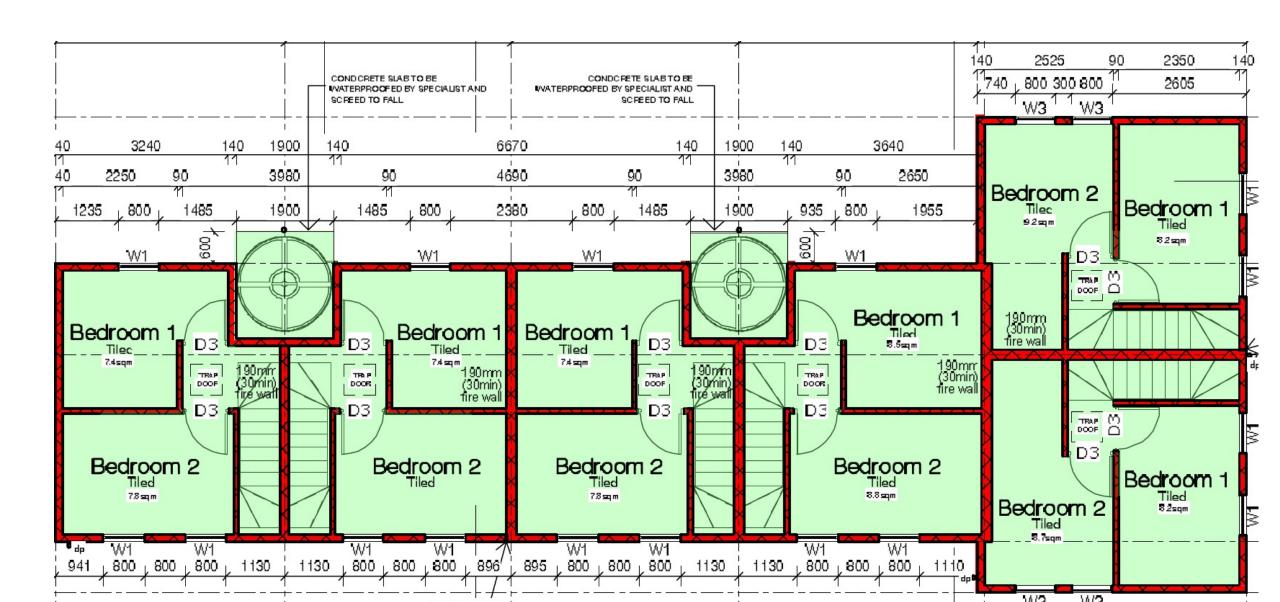

## Floor sections - 1st Floor

## Floor sections - Ground Floor

### Ground floor

### First Floor