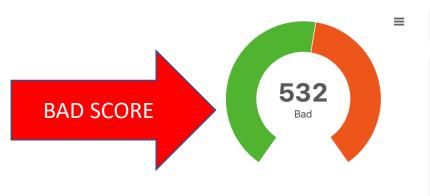

# Credit Profile & Affordability

#### **Affordability**

| Bond Amount            | R1 296 880 - R1 274 476 |        |
|------------------------|-------------------------|--------|
| Bond Duration          |                         |        |
| Quote Expiry           | 25 Oct 2022             |        |
| Total Income           | R25 795.41              | GOOD   |
| Total Income after Tax |                         | INCOME |
| Total Expenses         | R3 229.17               |        |
| Current Debt Payments  | R10 193                 |        |
| Net Affordability      | R7 877.83               |        |
| Cash Utilization       | 87.48%                  |        |
| Money Summary          | <b>⚠</b> Download       |        |