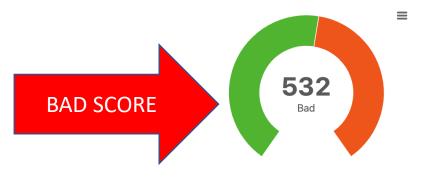

#### **Credit Report**

| Score <b>532</b> | Metric<br>Bad | Date<br><b>25 Sep 2022</b> | Report    |  |  |
|------------------|---------------|----------------------------|-----------|--|--|
| State            |               |                            | Completed |  |  |
| Total Deb        | t             |                            | R12 939   |  |  |
| Total Payr       | ments         |                            | R10 193   |  |  |
| Total in Ar      | rrears        |                            | R10 689   |  |  |
| Enquiries        |               |                            | 7         |  |  |
| Judgemei         | nts           |                            | 1         |  |  |
| Negative         | Information   |                            | 1         |  |  |