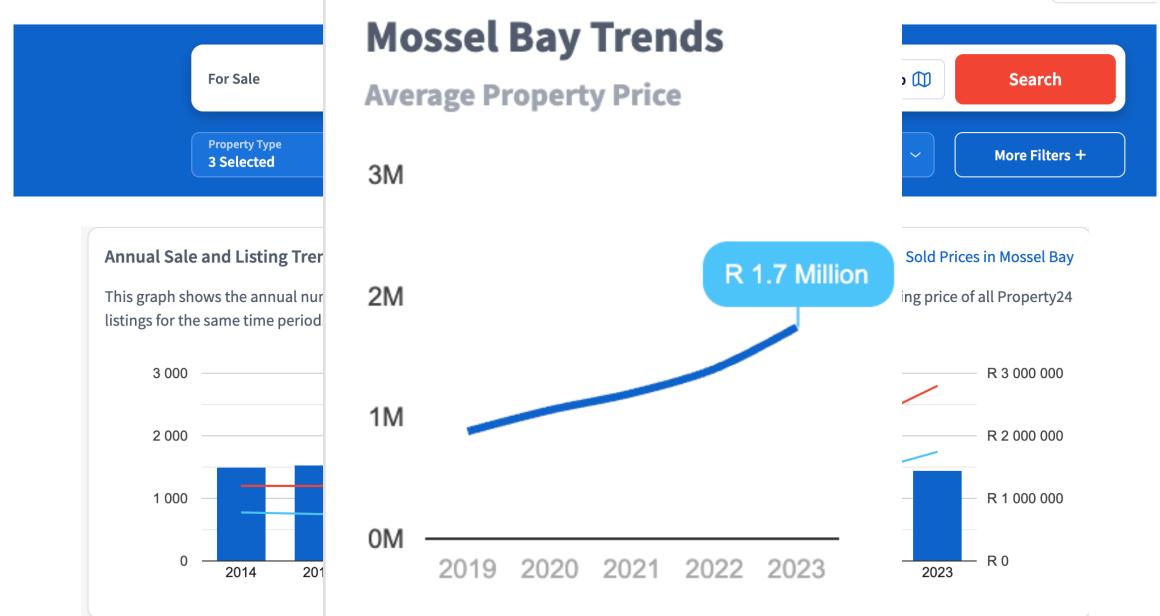

#### Average Asking Price by Bedroom Count

This graph shows the average listing price of properties currently for sale in Mossel Bay by number of bedrooms, as listed on Property24.

#### Sold Sectional Scheme Units

This graph shows the annual number of sold sectional scheme units and average sold price in Mossel Bay, as registered in the South African Deeds office.

**List Privately** 