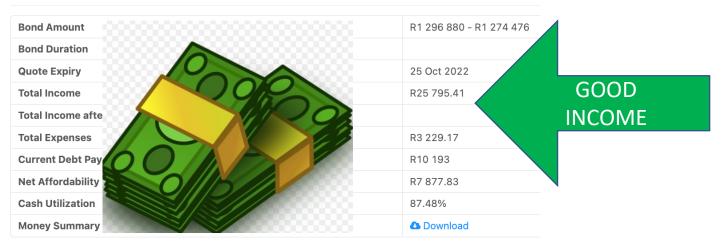

#### Affordability

#### Financial

View the financial breakdown of this lead including Credit Report and 3 Months Bank verified statements

Current Report: 25 Sep 2022 -