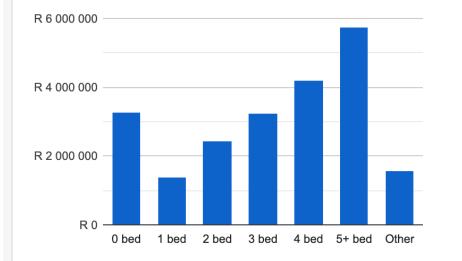

#### Average Asking Price by Bedroom Count

This graph shows the average listing price of properties currently for sale in Mossel Bay by number of bedrooms, as listed on Property24.