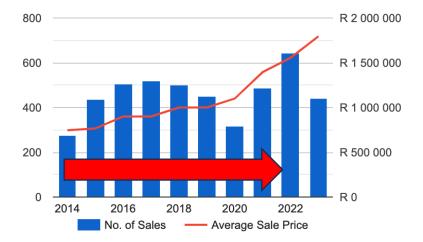

#### Sold Sectional Scheme Units

This graph shows the annual number of sold sectional scheme units and average sold price in Mossel Bay, as registered in the South African Deeds office.

**List Privately** 